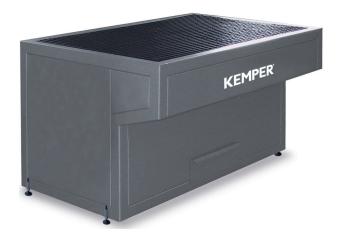

# **Welding Table**

Art. No.: 950 490 048

#### **Benefits**

- · Robust manufacture ensuring safe working
- · Easy cleaning thanks to the integrated slag tray
- Comfortable to work with thanks to ergonomically adapted sheet steel construction

### **Properties**

- · Robust grid-type material support
- · Integrated slag tray
- Welded, ergonomically adapted sheet steel construction
- · Can be connected to filtration system or fan