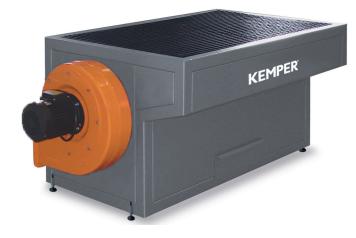

# Welding Table With Fan Art. No.: 95 021 111

## Applications

• Safe and clean manual welding

#### **Benefits**

- Robust manufacture ensuring safe working
- Direct extraction of the contaminated air by the attached fan
- Easy cleaning thanks to the integrated slag tray
- Comfortable to work with thanks to ergonomically adapted sheet steel construction

### **Properties**

- Robust grid-type material support
- Integrated slag tray
- Welded, ergonomically adapted sheet steel construction
- External cast silumin fan

# **Technical Data**

| Basic data             |                        |
|------------------------|------------------------|
| Max. fan performance   | 2200 m <sup>3</sup> /h |
| Depth                  | 800 mm                 |
| Height                 | 850 mm                 |
| Dimensions (w x h x t) | 1000 x 800 x 850 mm    |
| Motor power            | 1.1 kW                 |
| Power supply           | 3 x 400 V / 50 Hz      |