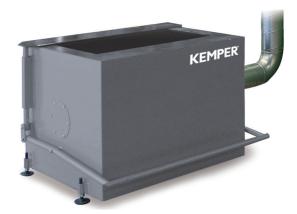

# **Hand Cutting Table With Fixture**

Art. No.: 99 840 0260

## Technical Data

| Basic data              |                     |
|-------------------------|---------------------|
| Height                  | 800 mm              |
| Dimensions (w x h x t)  | 1500 x 850 x 800 mm |
| Additional information  |                     |
| Connection spigot       | 160 mm              |
| Recommended filter unit | 34 20               |
| •                       |                     |

### **Applications**

- · Gas cutting by hand
- · Apprenticeship, research and training centres
- · Training departments in companies

#### **Benefits**

- Both hands are free to work thanks to the footoperated mechanism for clamping the workpiece
- · Robust manufacture ensuring safe working
- · Easy cleaning thanks to the integrated slag tray
- Comfortable to work with thanks to ergonomically adapted sheet steel construction

#### **Properties**

- Workpiece clamping device with foot-operated mechanism for holding gas cutting equipment
- · Integrated slag tray
- Suitable for connection to central extraction and filtering systems
- · Robust steel plate construction