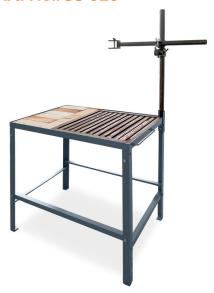

# Welding Training Table, without drawer

Art. No.: 95 020

# **Properties**

- · Robust steel profile construction
- Two-section work surface: iron bar grating and sheet steel support surface with refractory material
- · Can be integtared into KEMPER extraction booths
- · Without drawer

# **Scope Of Supply**

- · Iron bar grating
- · Robust, welded, steel profile construction
- · Sheet steel support surface with refractory material