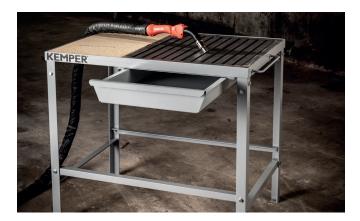

# **Properties**

- · Robust steel profile construction
- Two-section work surface: iron bar grating and sheet steel support surface with refractory material
- · Can be integtared into KEMPER extraction booths
- · Without drawer

# **Scope Of Supply**

- · Iron bar grating
- · Robust, welded, steel profile construction
- · Sheet steel support surface with refractory material