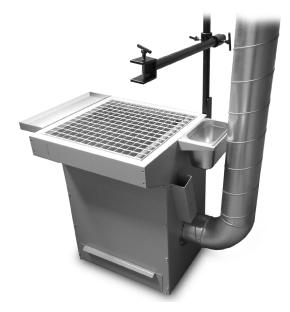

## Technical Data

| Basic data             |                    |
|------------------------|--------------------|
| Dimensions (w x h x t) | 600 x 580 x 850 mm |
| Colour                 | grey, RAL 7040     |
| Additional information |                    |
| Connection spigot      | 160 mm             |
|                        |                    |

#### **Properties**

- Connection spigot 160 mm
- Robust steel construction
- Can be integtared into KEMPER extraction booths
- Integrated slag tray
- For connection to central extraction and filtering systems

### **Scope Of Supply**

- Robust welded steel construction
- Water container
- Electrode quiver
- Tool tray
- Forced position welding fixture