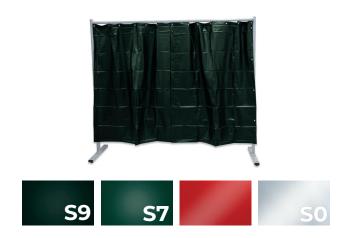

#### **Technical Data**

| Basic data |                  |
|------------|------------------|
| Width      | 2100 mm          |
| Height     | 1830 mm          |
| Thickness  | 0.4 mm           |
| Colour     | dark green       |
| Туре       | S9               |
| Standard   | DIN EN ISO 25980 |
|            |                  |

## **Properties**

- · Sturdy frame made of rectangular tubing
- Colour S0, clear is self-extinguishing, class K1, as per DIN 53 438, part 2
- Colour S7, S9 Dark Green and Red are DIN EN ISO 25980 certified
- · Wheel kit (optional)
- · Ground clearance 165 mm