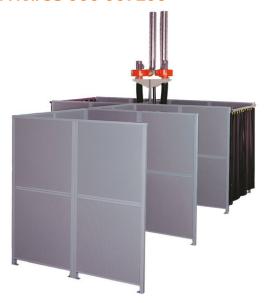

# **Partitioning Wall Systems**

Art. No.: 95 000 001 200

## **Applications**

- Welding booths
- · For equipping schools and training workshops
- · Factory building partition
- · Closed booths

#### **Benefits**

- Less noise pollution thanks to the innovative noise barrier modules
- · Tidy workshop due to fixed work stations
- Size of the sound insulation booths can be arranged according to your wishes thanks to the modular principle

### **Properties**

- Consisting of various system elements on the modular principle
- All components with UV radiation-inhibiting coating
- Soundproofing material made from bio-soluble mineral wool
- · Non-combustible material as per DIN 4102
- · Exhaust arms and telescopic arms can be mounted
- · Can be combined with KEMPER curtains and strips