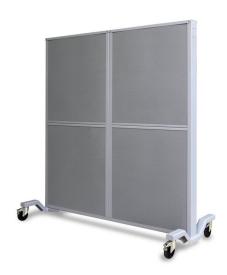

## **Mobile soundproof wall**

Art. No.: 99 880 2874

## **Technical Data**

| Basic data             |                      |
|------------------------|----------------------|
| Wall thickness         | 100 mm               |
| Dimensions (w x h x t) | 1520 x 800 x 2110 mm |
| Ground Clearance       | 90 mm                |
| Weight                 | 154.5 kg             |

## **Properties**

- Soundproof elements from laminated mineral wool, 2 x 50 mm thick with perforated metal cover and inserted solid metal sheet
- Solid bolted construction made of sheet metal with powder coating
- 4 lockable castors, diameter 125 mm for easy movement
- Minimal ground clearance for optimum sound insulation