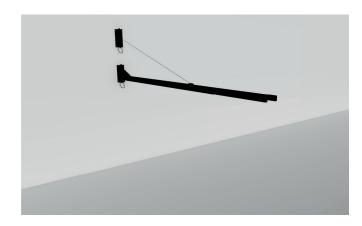

# **Pivoting Arm For Welding Curtains**

Art. No.: 70 700 250

### **Properties**

- · For curtain version: C-Profile for fitting
- · For curtain and panel version: Pipe (1") for fitting
- · C-profile for mounting
- · Length from 2 m to 6 m
- For wall mounting
- Note: Additional guy wire is provided only for pivoting arms with length of 5 m and 6 m