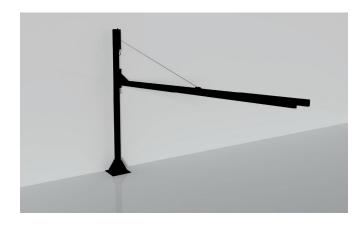

# **Pivoting Arm, Column Mounted**

Art. No.: 70 700 650

## **Properties**

- · Pillar with pivoting arm
- · For curtain version: C-Profile for fitting
- · For curtain and panel version: Pipe (1") for fitting
- · C-profile for mounting
- · Length from 2 m to 6 m
- Note: Additional guy wire is provided only for pivoting arms with length of 5 m and 6 m

### **Scope Of Supply**

- Pivoting arm
- · Pedestal