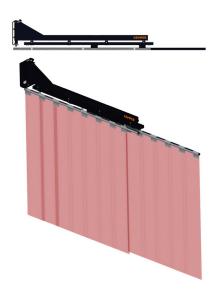

# Swivel Arm Wall Mounted, Lockable And Telescopic

Art. No.: 131 5570

#### **Benefits**

- Partition can be extended or pushed together flexibly due to telescoping facility
- Easy operation of the telescoping facility by means of a chain
- Increased safety for persons and equipment due to locking.
- Space-saving because the pivoting arm can easily be folded aside
- Fast set-up of partition by simply unfolding the pivoting wall arm

### **Properties**

- · Can be locked into position
- · Tube (1") for attaching welding curtains
- Mounting on a pillar or on a wall using a wall bracket