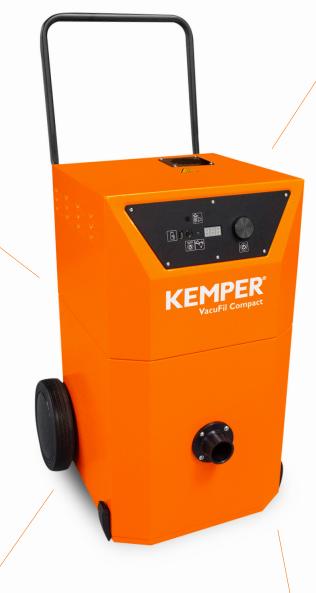

# VacuFil Compact

### **Compact design**

The compact design with large handle and comfortable wheels underlines the mobile use in workshops

# High extraction integrated side channel compressor ensures a permanently high extraction power, which is infinitely adjustable on the unit

# Intuitive one-button operation

Easy operation of the unit even with protective gloves by means of only one multifunctional button